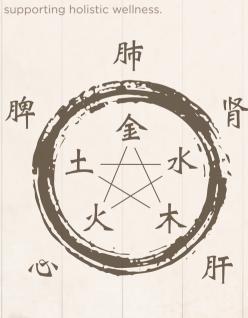

## The Five Elements and Their Influence on Well-being

In Traditional Chinese Medicine (TCM), the Five Elements-Wood, Fire, Earth, Metal, and Water-serve as a foundational framework for understanding the interconnectedness of the natural world and our bodies.

Each element embodies specific qualities and energies that not only influence our physical, emotional, and spiritual well-being but also guide us in making mindful choices regarding our diet and nutrition.

By aligning our diet with the principles of the Five Elements, we can nourish our bodies in harmony with nature's rhythms, promoting optimal health and vitality. Whether it's choosing foods that resonate with the seasonal energies of each element or incorporating ingredients known for their specific healing properties, such as herbs, spices, fruits, vegetables, and whole grains, our dietary choices can play a profound role in