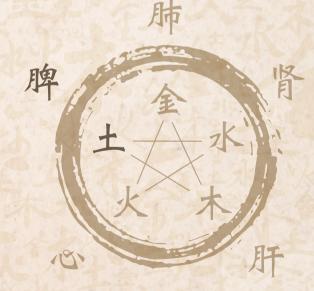

Through the art of food therapy, our menu is thoughtfully crafted to harmonize with the Five Elements—Wood, Fire, Earth, Metal, and Water—each offering unique flavors and healing properties. From revitalizing elixirs to nourishing entrees, every dish is designed to nurture the body, soothe the soul, and restore equilibrium. In addition to our delectable offerings, indulge in our specially crafted cocktails, each inspired by the Five Elements and infused with wellness-enhancing ingredients.

## The Five Elements and Their Influence on Well-being

In Traditional Chinese Medicine (TCM), the Five Elements-Wood, Fire, Earth, Metal, and Water-serve as a foundational framework for understanding the interconnectedness of the natural world and our bodies.

Each element embodies specific qualities and energies that not only influence our physical, emotional, and spiritual well-being but also guide us in making mindful choices regarding our diet and nutrition.

By aligning our diet with the principles of the Five Elements, we can nourish our bodies in harmony with nature's rhythms, promoting optimal health and vitality. Whether it's choosing foods that resonate with the seasonal energies of each element or incorporating ingredients known for their specific healing properties, such as herbs, spices, fruits, vegetables, and whole grains, our dietary choices can play a profound role in