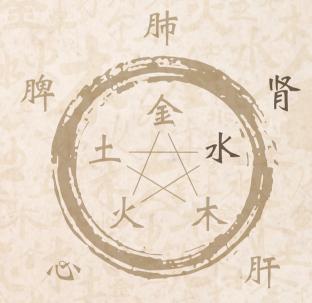

## The Five Elements and Their Influence on Well-being

In Traditional Chinese Medicine (TCM), the Five Elements-Wood, Fire, Earth, Metal, and Water-serve as a foundational framework for understanding the interconnectedness of the natural world and our bodies.

Each element embodies specific qualities and energies that not only influence our physical, emotional, and spiritual well-being but also guide us in making mindful choices regarding our diet and nutrition.

By aligning our diet with the principles of the Five Elements, we can nourish our bodies in harmony with nature's rhythms, promoting optimal health and vitality. Whether it's choosing foods that resonate with the seasonal energies of each element or incorporating ingredients known for their specific healing properties, such as herbs, spices, fruits, vegetables, and whole grains, our dietary choices can play a profound role in