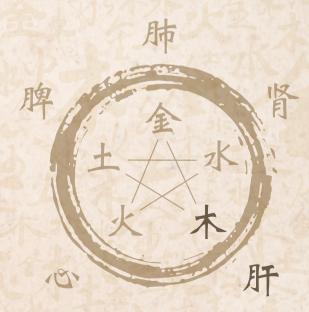

## The Five Elements and Their Influence on Well-being

In Traditional Chinese Medicine (TCM), the Five Elements-Wood, Fire, Earth, Metal, and Water-serve as a foundational framework for understanding the interconnectedness of the natural world and our bodies.

Each element embodies specific qualities and energies that not only influence our physical, emotional, and spiritual well-being but also guide us in making mindful choices regarding our diet and nutrition.

By aligning our diet with the principles of the Five Elements, we can nourish our bodies in harmony with nature's rhythms, promoting optimal health and vitality. Whether it's choosing foods that resonate with the seasonal energies of each element or incorporating ingredients known for their specific healing properties, such as herbs, spices, fruits, vegetables, and whole grains, our dietary choices can play a profound role in