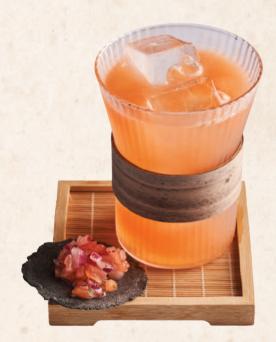

### WATER Kidneys | Bladder

\$24

Roselle Infused Tequila Blanco, Milk, Passionfruit Cube, House Goji Puree, Lime

Benefits: Goji berries strengthen kidneys and relieve fatigue, while Roselle aids digestion.