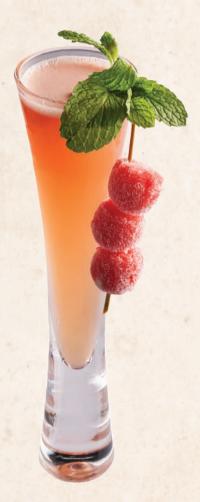

### FIRE HEART | SMALL INTESTINE

Pulse \$20

Rum, House Pineapple Shrubs, Watermelon Blend, Artichoke Liqueur, Lime

#### **Benefits:**

Watermelon is rich in an amino acid called citrulline that aids blood flow and Pineapple's potassium supports heart health, promoting vitality and circulation.