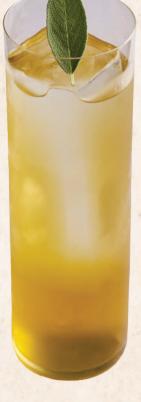

### *Tincture #18* \$18

Turmeric Infused Rum, House Sage Syrup, Apple Flower Water, Apple Liqueur, Citrus, Green Juice

#### **Benefits:**

Turmeric aids bile production, supporting liver detoxification and function, while its antioxidant properties from Curcumin prevent fat build-up. Sage offers digestive support and liver health.