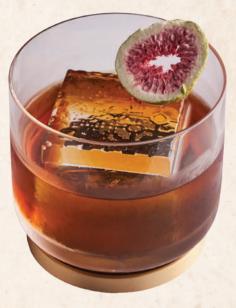

### WATER Kidneys | Bladder

fu For A King \$24

Cognac, Calvados, House Herbal Vermouth - The 4 Heavenly King, Spiced Bitters

#### **Benefits:**

Eucommia bark, the main ingredient in herbal vermouth, tonifies the Liver and Kidneys, strengthening bones and sinews.

- Not Another Tea -

| Not Another Tea<br>Indulge in our selection of refreshing mocktails crafted from<br>Gryphon Tea Company's exclusive Botany selection, featuring<br>blends rich in natural caffeine or naturally caffeine-free option                                                                          |             | - Not Another Tea - |
|-----------------------------------------------------------------------------------------------------------------------------------------------------------------------------------------------------------------------------------------------------------------------------------------------|-------------|---------------------|
| Caffeine-free                                                                                                                                                                                                                                                                                 |             | 1.0                 |
| Caljente-free<br>Ease Weary Tension<br>定心茶<br><i>Calming Spirit</i> , Lime, House Salt Syrup, Tonic<br>Tea Ingredients: Chamomile Flowers, Juniper Berries,<br>Rose Hips, Lemon Peels, Spearmint Leaves,<br>Sweet Fennel, Lemon Balm, Lavender Flowers                                        | \$10        |                     |
| Lucid Complexion<br>养颜茶<br>Ethereal Beauty, Rose Water, House Kumquat Blend<br>Tea Ingredients: Apple Flowers, Pink Rose Petals,<br>Rose Hips, Forget-Me-Not Flowers, Lemon Peels,<br>Dried Apple Bits, Orange Blossoms, Chamomile Flowers,<br>Lavender Blossoms, Marigold Flowers, Safflower | \$10        | **                  |
| Natural Caffeine                                                                                                                                                                                                                                                                              |             | 100                 |
| Wellness Protector<br>养生记<br><i>Miracle Day</i> , Mixed Berries, Mint, Soda<br>Tea Ingredients: Moringa Leaves, GABA Green Tea,<br>Cassis Fruit, Orange Peels, Rose Hips, Spearmint Leaves,<br>Lavender Flowers, Blackcurrant Leaves, Mulberry Leaves,<br>Sweet Fennel, Blue Cornflowers      | \$10        |                     |
| Travel Fatigue<br>漫游篇<br><i>Wanderlust</i> , Passionfruit Cubes, Vanilla, Citrus<br>Tea Ingredients: Roasted Yerba Mate, Bitter Orange Peels,<br>Freeze-Dried Passionfruit, American Ginseng,<br>Raspberry Leaves, Liquorice Root, Sweet Fennel, Stevia Lea                                   | \$10<br>wes | 食拿酒稳                |
|                                                                                                                                                                                                                                                                                               |             | 小元                  |