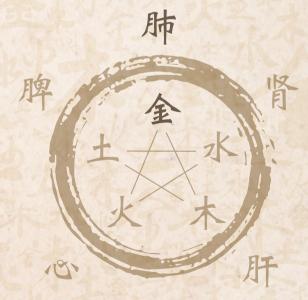

## The Five Elements and Their Influence on Well-being

In Traditional Chinese Medicine (TCM), the Five Elements-Wood, Fire, Earth, Metal, and Water-serve as a foundational framework for understanding the interconnectedness of the natural world and our bodies.

Each element embodies specific qualities and energies that not only influence our physical, emotional, and spiritual well-being but also guide us in making mindful choices regarding our diet and nutrition.

By aligning our diet with the principles of the Five Elements, we can nourish our bodies in harmony with nature's rhythms, promoting optimal health and vitality. Whether it's choosing foods that resonate with the seasonal energies of each element or incorporating ingredients known for their specific healing properties, such as herbs, spices, fruits, vegetables, and whole grains, our dietary choices can play a profound role in